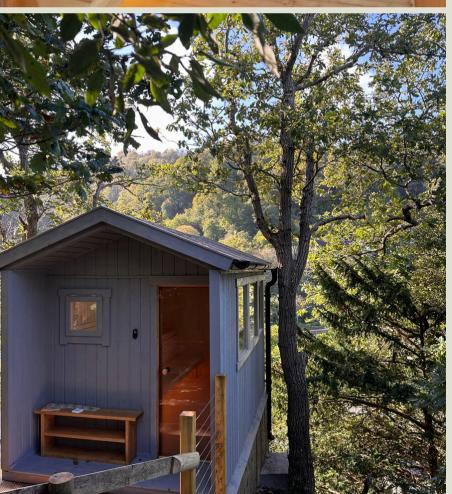

#### Sauna & Ice Bath

Our woodland Sauna & Ice bath are open for two communal sessions per day. Each session is 2 hours, from 08:30 - 10:30, and 14:30 - 16:30. Private bookings are available outside of these times.

- Communal access (up to 8 people) £10/person (per 2 hour access)
- Private access (up to 8 people) £90 per hour