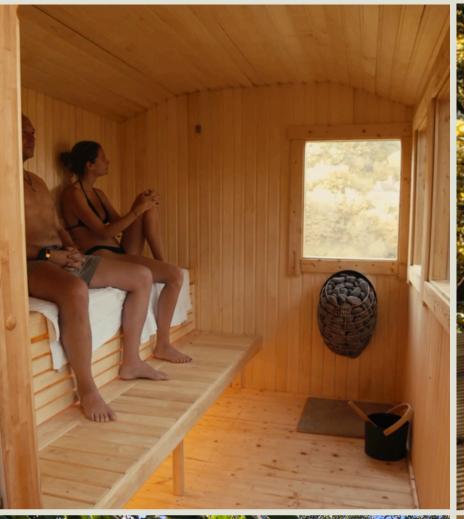

#### Sauna & Ice Bath

Our woodland Sauna & Ice bath are open for two communal sessions per day. Each session is 2 hours, from 08:30 - 10:30, and 14:30 - 16:30. Private bookings are available outside of these times.

- Communal access (up to 8 people) £10/person (per 2 hour access)
- Private access (up to 8 people) £90 per hour